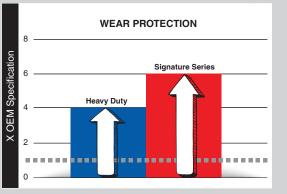

#### **AMSOIL Signature Series** Max-Duty Synthetic Diesel Oil

- ✓ Our most advanced formula
- ✓ 6X more engine protection\*
- ✓ Compatible with all exhaust treatment devices
- ✓ Available in 5W-30, 0W-40, 5W-40 and 15W-40

\*Based on independent testing in the Detroit Diesel DD13 Scuffing Test for specification DFS 93K222 using 5W-30 as worst-case representation.

#### **AMSOIL Heavy-Duty Synthetic Diesel Oil**

- Excellent protection and performance
- ✓ 4X more engine protection\*
- Compatible with all exhaust treatment devices
- ✓ Available in 10W-30, 5W-40 and 15W-40

\*Based on independent testing in the Detroit Diesel DD13 Scuffing Test for specification DFS 93K222 using 10W-30 as worst-case representation